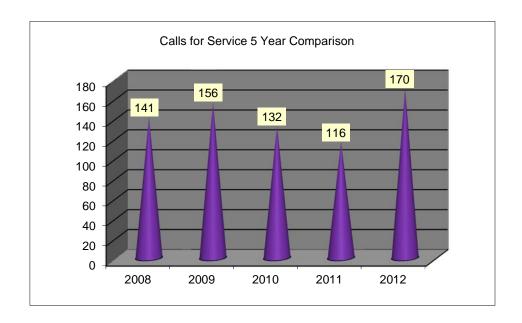

#### MARRIOTT/SLATERVILLE \*CALLS FOR SERVICE FOR THE MONTH OF JUNE 2012

\*Calls that were received at our dispatch center and officers were dispatched on

| 141  | 156  | 132  | 116  | 170  |
|------|------|------|------|------|
| 2008 | 2009 | 2010 | 2011 | 2012 |