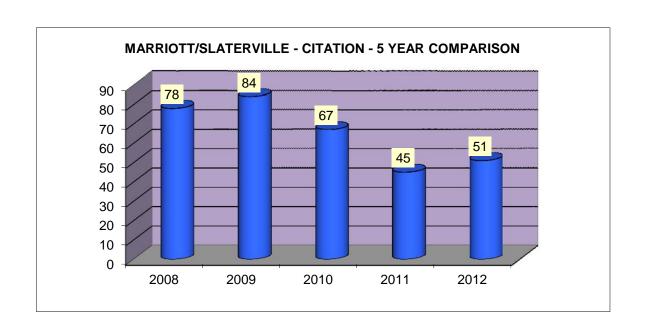

### MARRIOTT/SLATERVILLE CITATION 5 YEAR COMPARISON FOR THE MONTH OF JUNE - 2012

| 78   | 84   | 67   | 45   | 51   |
|------|------|------|------|------|
| 2008 | 2009 | 2010 | 2011 | 2012 |